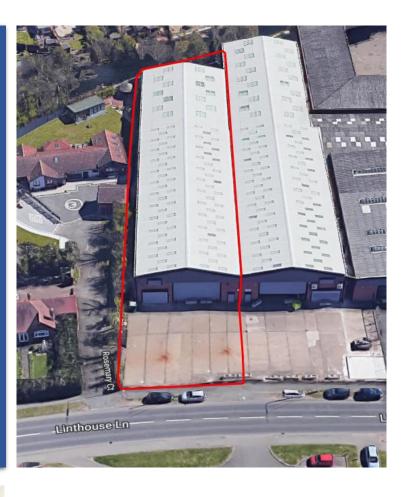

#### Location:

Situated and facing the Busy main Road Linthouse Lane, Gated and secured.

Well established estate in a key location with easy access to the main Motorways M6, M54 and M5, Easy Access To Surrounding Areas Wolverhampton, Walsall, Cannock and Wednesbury

#### Construction:

- Steel portal frame construction.
- Brick and blockwork elevations.
- Pitched lined roofs/Insulated metal sheet roofs.
- Block elevations with steel profile cladding above.
- Intermittent translucent roof lights.
- Integral ground Showroom and first floor offices.
- · Forecourt servicing and car parking.
- Additional estate communal car parking.
- Fully monitored CCTV.
- Security gates at estate entrance.