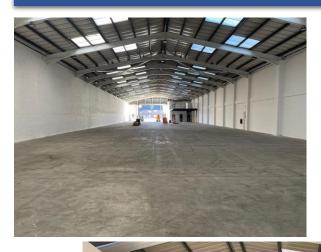

### Description:

The property comprises ground floor trade counter leading to the rear at the facilities, first floor office over mezzanine floor storage. Gated yard, roller shutters partially remotely controlled.

## Highlights:

- Refurbished.
- Shell condition.
- Capped off services.
- Available immediately.
- High footfall.
- High Street frontage.
- Service Yard Loading 6:00 21:00