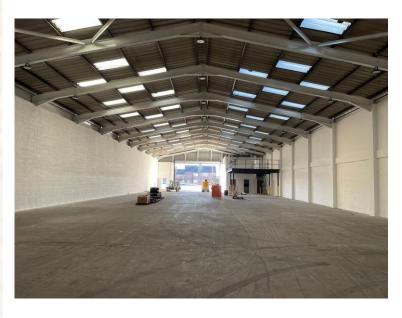

#### Construction:

- Steel portal frame construction.
- Brick and blockwork elevations.
- Pitched lined roofs/Insulated metal sheet roofs.
- Block elevations with steel profile cladding above.
- Intermittent translucent roof lights.
- Integral ground Showroom and first floor offices.
- · Forecourt servicing and car parking.
- Additional estate communal car parking.
- Fully monitored CCTV.
- Security gates at estate entrance.

### Description:

The property comprises ground floor trade counter leading to the rear at the facilities, first floor office over mezzanine floor storage. Gated yard, roller shutters partially remotely controlled.

The property has been excessively renovated throughout and freshly decorated.