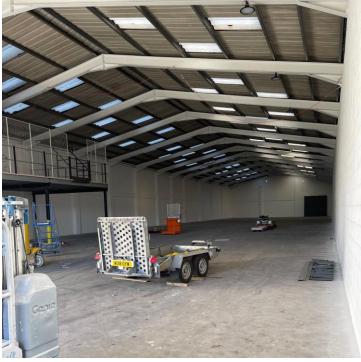

#### Construction:

- Steel portal frame construction.
- Brick and blockwork elevations.
- Pitched lined roofs/Insulated metal sheet roofs.
- Block elevations with steel profile cladding above.
- Intermittent translucent roof lights.
- Integral ground Showroom and first floor offices.
- · Forecourt servicing and car parking.
- Additional estate communal car parking.
- Fully monitored CCTV.
- Security gates at estate entrance.

### Description:

The property comprises ground floor trade counter leading to the rear at the facilities, first floor office over mezzanine floor storage. Gated yard, roller shutters partially remotely controlled.

The property has been excessively renovated throughout and freshly decorated.