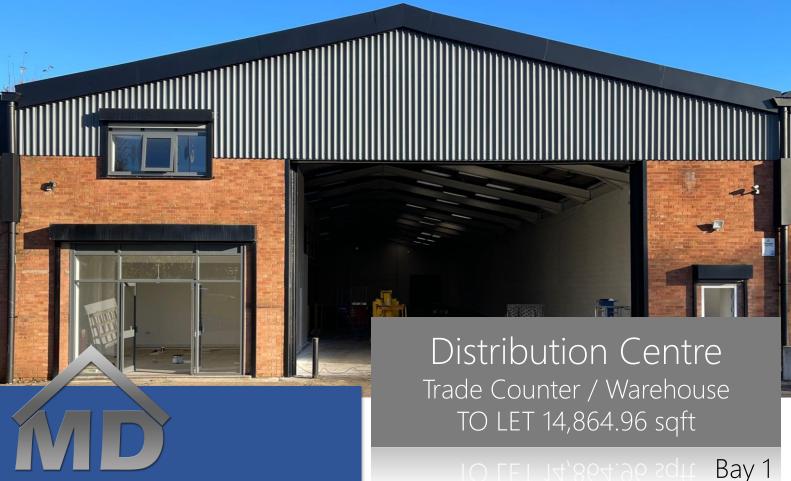

# To Let

14,864.96 Sq. Ft

### Description:

The property comprises ground floor trade counter leading to the rear at the facilities, first floor office over mezzanine floor storage. Gated yard, roller shutters partially remotely controlled.

#### Use:

Trade Counter / Warehouse / Distribution / Storage