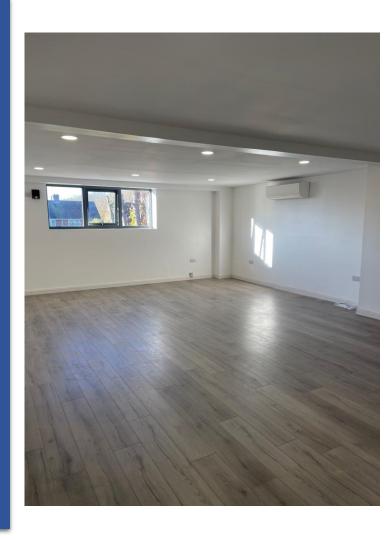

### Description:

The property comprises ground floor trade counter leading to the rear at the facilities, first floor office over mezzanine floor storage. Gated yard, roller shutters partially remotely controlled.

The property has been excessively renovated throughout and freshly decorated.

## Highlights:

- Refurbished.
- Shell condition.
- Capped off services.
- Available immediately.
- High footfall.
- High Street frontage.
- Service Yard Loading 6:00 21:00